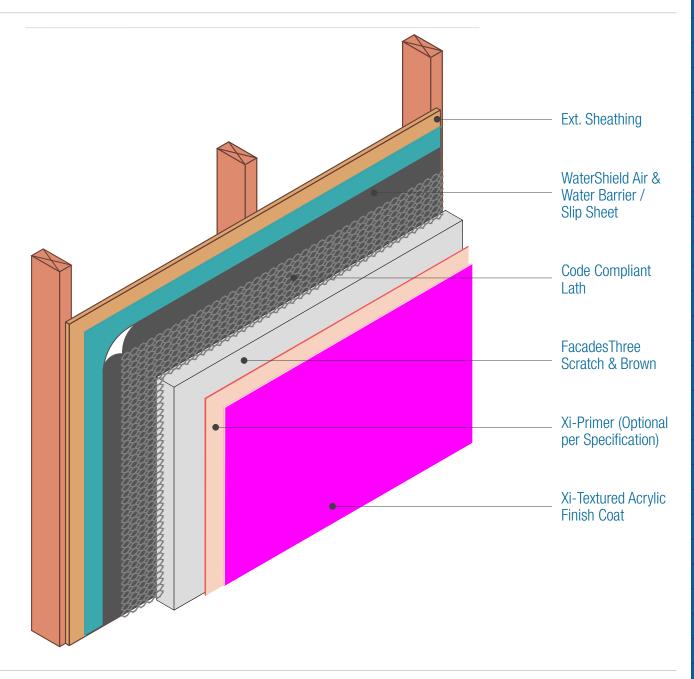

## FacadesThree WaterShield Stucco Assembly Assembly Overview - Isometric

Date. 06-07-2021 | F3WS.I.1 v1

## NOTES:

- 1. See Specifications and Detail I.3 for material options.
- 2. FXI WaterShield transition and accessory products and installation can be found in the project specifications, product datasheets and the WaterShield Details.